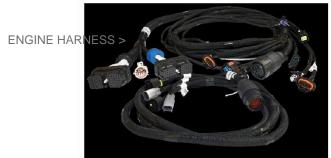

EICS combines key components – ignition system, air/fuel control, speed governing, interface diagnostics, sensors, harnesses and catalyst – in one package saving money and man-hours in installation and setup of separate engine components.