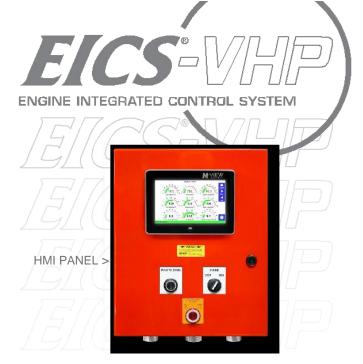

## Large Engine Integrated Control System Elements

Designed and dyno- and field-tested for VHP engines, this EICS variant has specific parts that maximize these mapped VHP engines. FW Murphy's high horsepower system optimizes performance, simplifies diagnostics and maintains engine compliance.