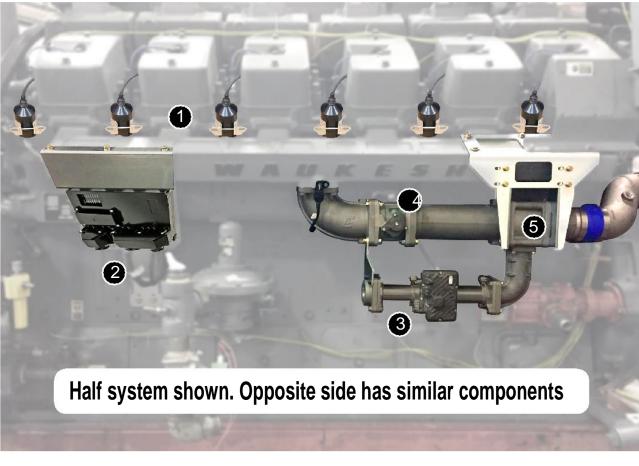

## Large Engine Integrated Control System Elements

Designed and dyno- and field-tested for VHP engines, this EICS variant has specific parts that maximize these mapped VHP engines. FW Murphy's high horsepower system optimizes performance, simplifies diagnostics and maintains engine compliance.

All trademarks used in this document are the property of their respective owners.

5 FIXED VENTURI MIXER

SMART COILTM

**DECM**